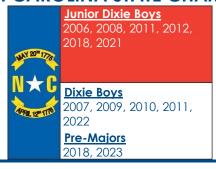

# DIXIE BOYS BASEBALL

## BRUNSWICK COUNTY PARKS & RECREATION

Any player whose 13th birthday falls before May 1st of 2024 & any player whose 15th birthday falls on or after May 1st of 2024 is eligible to compete & complete the Dixie Boys season. Participants NEED a copy of their BIRTH CERTIFICATE & a Parent / Guardian to register.



### **NORTH CAROLINA STATE CHAMPIONS**



#### **LEAGUE CONTACT:**

DANIEL RABON @ 910.253.2670 or daniel.rabon@brunswickcountync.gov WEBSITE:

http://bcparks.recdesk.com/recdeskportal/ VOLUNTEERS:

Parents who apply to coach a team, are cleared, and assigned a team, will have their registration refunded.

Email Daniel if Interested.

## **REGISTER**

DECEMBER 1st – MARCH 25th 8:30 a.m. till 5:00 p.m. Monday – Friday. Building G

@ the Government Complex
REGISTER ONLINE | QR Code to REGISTER

https://bcparks.recdesk.com/Community/Program



**SCAN QR Code to REGISTER ONLINE** 

**REGISTRATION FEE of \$50.00** 

| □ Paid                                              | ☐ Birth (                                                | Certificate                                                          | □ Receipt #